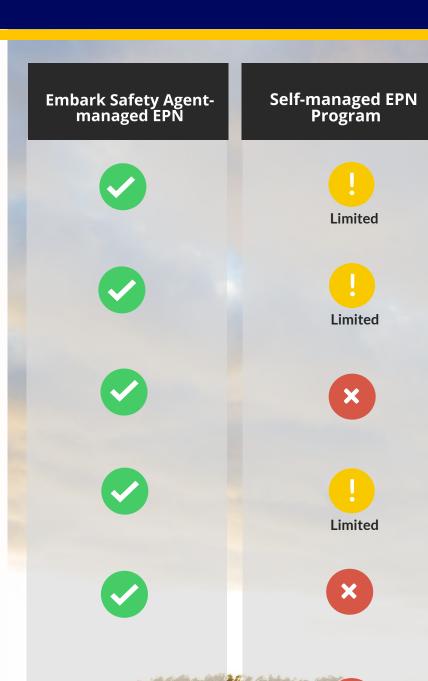

## Embark Safety EPN VS. California EPN Comparison

# Secure system to access information 24/7

System can be accessed at any time using any device. Data is secured at transfer and rest by using the strongest commercially available encryption.

#### **Real-time notifications**

Accidents, violation or suspensions notifications are reported electronically on a daily basis.

#### **Violation decoding**

Moving violations are decoded using the California vehicle code. It makes reading and understanding EPN notices easier.

#### Easy add/remove drivers

System's ease of use allows administrators to easily add or remove drivers from EPN.

#### **Monthly Reports**

Monthly reports can be pulled and filtered by accidents, suspension or violations.

#### Multi-user Access

System allows multiple users to have access to the same organization. Users' access can be restricted by read-only or location. Drivers can also be organized by Locations, Groups or Departments.

#### Multi-state access to MVRs

Instant access to driving records in all 50 states for pre-employment and employment.

### **Online Driver Training**

System allows managers to assign and track online driving lessons based on real-time infractions.

#### **File Manager and Custom Alerts**

Documents can be archived, such as driver consent forms, drive qualification files, CDL medical examiner certificates, EPN forms, etc. Alerts can be set for files renewals.

#### **Customer Support**

A team ready to provide the best customer support. Embark Safety customers can reach out to us via email, chat or phone. 99% of issues are resolved within the same business day.